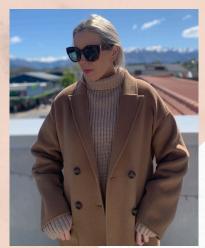

## DEVàl Boutique

#### THE DYLAN COAT & SYDNEY SWEATER

A timeless wardrobe staple that is both practical and luxurious.

The Dylan Coat is made from a soft, double-faced wool-cashmere heavyweight fabrication finished with traditional tailored details like a double-breasted closure and functional patch pockets.

The Dylan Coat is cut for a classic midi-length silhouette. It includes a removable self-tie belt that can be wrapped tightly for a close, snug fit through the waist.

Paired perfectly with the Sydney sweater. With its oversized, cocoon shape and funnel turtle neck, this timeless knit offers a cosy and sophisticated layer to add to your seasonal wardrobe.