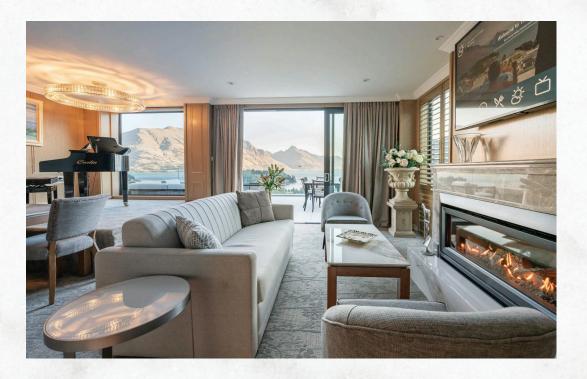

## 4. The Carlin

#### PRESIDENTIAL SUITE

One night stay at The Carlin Presidential Suite.

The Presidential Suite is situated on Level 5 with amazing views over Queenstown, Lake Wakatipu, and the Mountains. An expansive open plan living area awaits with a baby grand piano. This Suite boasts a 1 Super King Bed with sumptuous bed linens, Twin Wardrobes, Executive Desk and 65" Television, double Marble vanity & Steam shower in your private ensuite. Relax and enjoy your spacious Lounge with indoor gas Fireplace, Dining Table, State of the Art Kitchen & a David Shaw designer fireside Sofa bed. Your private outdoor terrace includes a heated spa, outdoor fireplace, and alfresco dining area.

VALUE: \$4790.00

thecarlinhotel.com