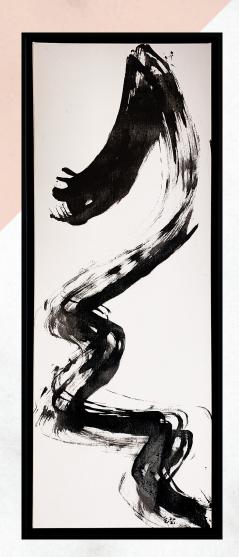

## ARTBAY Gallery

2.

## Artbay Gallery

SERPENS, THE HEALER BY ELAN

This work by Elan is being gifted by the artist and ArtBay Gallery.

A modern day globally recognised logo of medicine features a snake coiled around a staff. The image comes from a legendary association with Asclepius, the ancient Greek god of medicine and healing. Ancient Greeks revered Asclepius for his amazing skills in healing and medicine. It was believed that the snake possessed benevolent properties and was able to cure a patient or a wounded person just by touch.

MEDIUM: Ink on Canvas

DIMENSIONS: 44cm x 113cm

VALUE: \$6,500.00

artbay.co.nz

3.