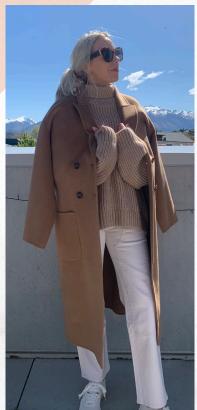

#### THE DYLAN COAT & SYDNEY SWEATER

A timeless wardrobe staple that is both practical and luxurious.

The Dylan Coat is made from a soft, double-faced wool-cashmere heavyweight fabrication finished with traditional tailored details like a double-breasted closure and functional patch pockets.

The Dylan Coat is cut for a classic midi-length silhouette. It includes a removable self-tie belt that can be wrapped tightly for a close, snug fit through the waist.

Paired perfectly with the Sydney sweater. With its oversized, cocoon shape and funnel turtle neck, this timeless knit offers a cosy and sophisticated layer to add to your seasonal wardrobe.